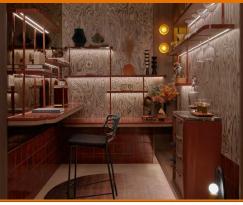

#### STRAITS AT JOO CHIAT

Spacious 990sqft (92sqm), partially furnished, 3 bedroom, 2 bathroom Condominium for Sale. Completion in 2027, this unit is in original condition. Others: freehold, 1 other room(s)Located in Singapore's district D15 near East Coast, Marine Parade in the area East Coast (Central region).

#### **INTERIOR FACILITIES**

Air-Conditioning

Bombshelter

Balcony

#### OTHER INTERIOR FEATURES

Cooker Hob/Hood

Dishwasher

Dryer

Fridge