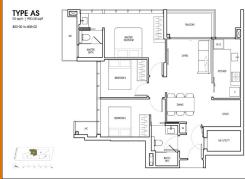

# **RESIDENTIAL - CONDOMINIUM** 990SQFT (92SQM) / CALL FOR PRICE!

3 - Bedroom + Study

■ FLOOR/LEVEL: N/A - N/A ■ BED ROOMS: 3+1 **BATH ROOMS: MAIDS ROOMS:** N/A ■ PARKING SPACES: N/A **REGULAR LAYOUT TYPE:** 

**■ FACING:** 

**■ VIEWING:** OTHER

OR PRICE! ■ SELLING PRICE:

**■ COMPLETION YEAR:** 2027

#### STRAITS AT JOO CHIAT

Spacious 990sqft (92sqm), partially furnished, 3 bedroom, 2 bathroom Condominium for Sale. Completion in 2027, this unit is in original condition. Others: freehold, 1 other room(s)Located in Singapore's district D15 near East Coast, Marine Parade in the area East Coast (Central region).