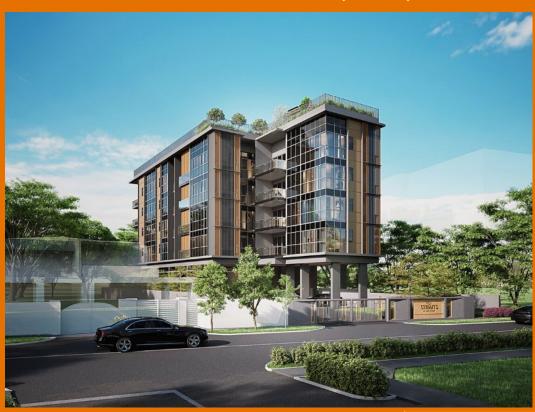

# 303, JOO CHIAT PLACE, EAST COAST, MARINE

**PARADE, SINGAPORE 427983** 

SGLD68285505 ■ LISTING ID: TENURE: FREEHOLD

■ TITLE: N/A

■ SIZE BUILT-UP: 990SQFT (92SQM) SITE AREA: 13,045SQFT (1,212SQM)

■ NO. OF FLOORS:

#### STRAITS AT JOO CHIAT

Spacious 990sqft (92sqm), partially furnished, 3 bedroom, 2 bathroom Condominium for Sale. Completion in 2027, this unit is in original condition. Others: freehold, 1 other room(s)Located in Singapore's district D15 near East Coast, Marine Parade in the area East Coast (Central region).